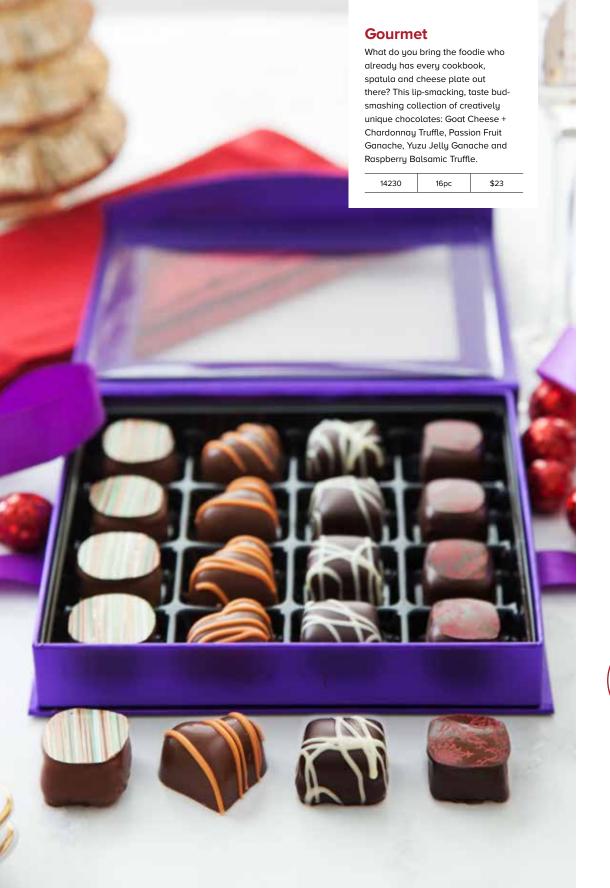

& Chocolate Bar and Coconut Fudgie Bar.

| 29153 | 240g/8.5oz | \$13.50 |
|-------|------------|---------|
|-------|------------|---------|



# **Stocking Stuffer**

You've got it in the bag...err, stocking with this gathering of festive chocolates: white chocolate Snowman Lolly, dark chocolate Jolly St. Nick, Milk Chocolate Miniatures, Foiled Bells and a 110g Milk Chocolate Santa.

| 21506Y | 235g/8.3oz | \$13.50 |
|--------|------------|---------|
| 21506Y | 235g/8.3oz | \$13.50 |



# **Dark Chocolate Covered Orange Slices**

Oranges used to be a big thing to find in your Christmas stocking. Update that tradition with these succulent candied navel oranges completely smothered in decadent dark chocolate.

| 18150 165g/5.802 \$22 |
|-----------------------|
|-----------------------|







# A. Foiled Bells

Ring in the holidays the right way! Set out a bowl of these bells crafted from rich milk chocolate (red foil) or decadent dark chocolate (purple foil), always made with 100% sustainable cocoa.

| 29125 | Milk | 375g/13.2oz | \$19 |
|-------|------|-------------|------|
| 29129 | Dark | 375g/13.2oz | \$19 |

# B. Milk Chocolate Miniatures

Individually wrapped in jolly foil, each Santa Claus or Snowman is made with solid creamy milk chocolate (a blend unique to Purdys) from 100% sustainable cocoa.

| 29105 Milk | 200g/7.1oz | \$12 |
|------------|------------|------|
|------------|------------|------|

# C. Cookie Crunch Bells

We swirled dark and blonde cookie crumbs into our famously creamy white chocolate for a memorable holidayrific treat. Buy extra because, trust