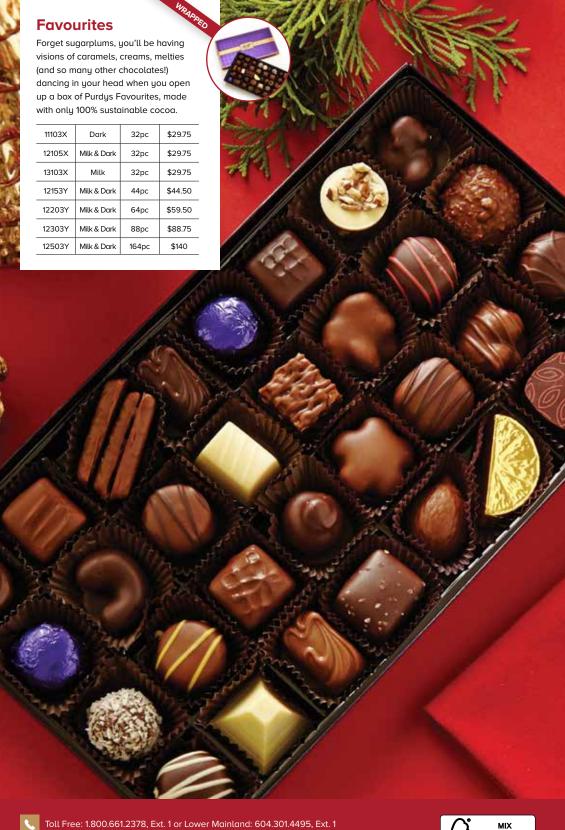

# A. Festive Gift

With this, you'll have all the fixings for an unforgettable Christmas dessert. Roasted cashews party it up with signature Purdys classics: Himalayan Pink Salt Caramels, Hedgehogs, Truffles, Melties and more.

| 26411Y | 1kg/2.2lb | \$83.50 |
|--------|-----------|---------|
|        | _         |         |