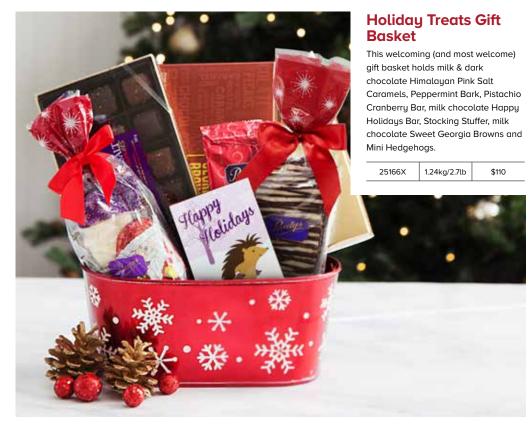

y from 100% sustainable cocoa.

| 18153X | 235g/8.3oz | \$22 |
|--------|------------|------|



# MINE CATAINELS

# **Mini Salted Caramels**

Everyone from 8 to 80 years old is going to love sharing (or maybe not sharing!) these milk chocolate and delicately salty liquid caramels. Crafted with only 100% sustainable cocoa.

| 29280 | 200g/7.1oz | \$12.50 |
|-------|------------|---------|

# **Sweet Traditions Gift Basket**

Includes Milk & Dark Chocolate
Favourites, Himalayan Pink Salt Peanut
Butter, Christmas Chocolate Bar Bag,
Mini Salted Caramels, 16pc Classics, milk
chocolate Sweet Georgia Browns, Mini
Hedgehogs, dark chocolate with crisps
Happy Holidays Bar, Salted Butter Toffee
Bar, Ghana Single Origin Bar, Pistachio
Cranberry Bar and Nutty Mac Whites.

25168X 2.05kg/4.5lb \$180







# A. Peppermint Bark

When you break out the Peppermint Bark for your guests, you know it's officially Christmas. This classic treat has been a holiday staple for fans of Purdys chocolate and candy canes for decades.

| 18129X | 6pc | \$17 |
|--------|-----|------|

# **B. Peanut Butter Fingers**

Out shopping for Christmas gifts and need a bite of inspiration? These fabulous peanut butter pieces are enrobed in creamy milk chocolate and come individually wrapped in a resealable pouch.

| 27994X | 12pc | \$12.50 |
|--------|------|---------|
|--------|------|---------|

# C. Almond Bark

Purdys Chocolatier is the official chocolate of Christmas, and this traditional treat with crunchy almonds embedded in a creamy bark is a very good example of why we're the reigning champs of Santa seas