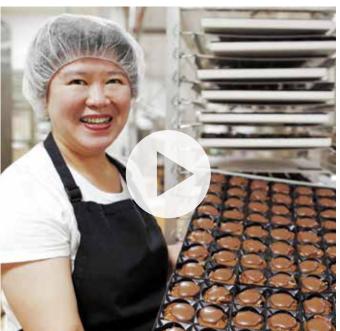

# **See how it's done**Sure, we could tell you how jumbo

pecans, handcrafted caramel and creamy chocolate come together to create Sweet Georgia Browns...or we could delight you with a video.

### purdys.com/SGBvideo

Warning: You may experience instant cravings while watching.