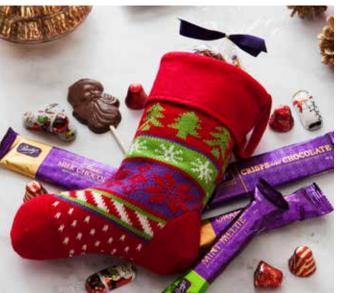

# **Stocking Stuffer**

You've got it in the bag...err, stocking with this gathering of festive chocolates: white chocolate Snowman Lolly, dark chocolate Jolly St. Nick, Milk Chocolate Miniatures, Foiled Bells and a 110g Milk Chocolate Santa.

| 21506Y | 235g/8.3oz | \$13.50 |
|--------|------------|---------|
| 21506Y | 235g/8.3oz | \$13.50 |