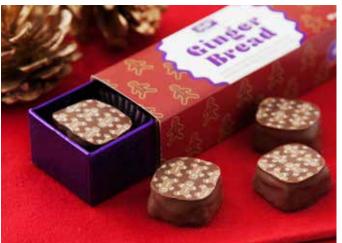

# **Gingerbread**

Upgrade Santa Claus from plain old gingerbread cookies and milk to this winning combo of thin, airy and crispy pastry flake blended with molasses, ginger, cinnamon, cloves and allspice, wrapped in creamy milk chocolate.

| 12788Y | 6рс | \$10 |
|--------|-----|------|
|        |     |      |