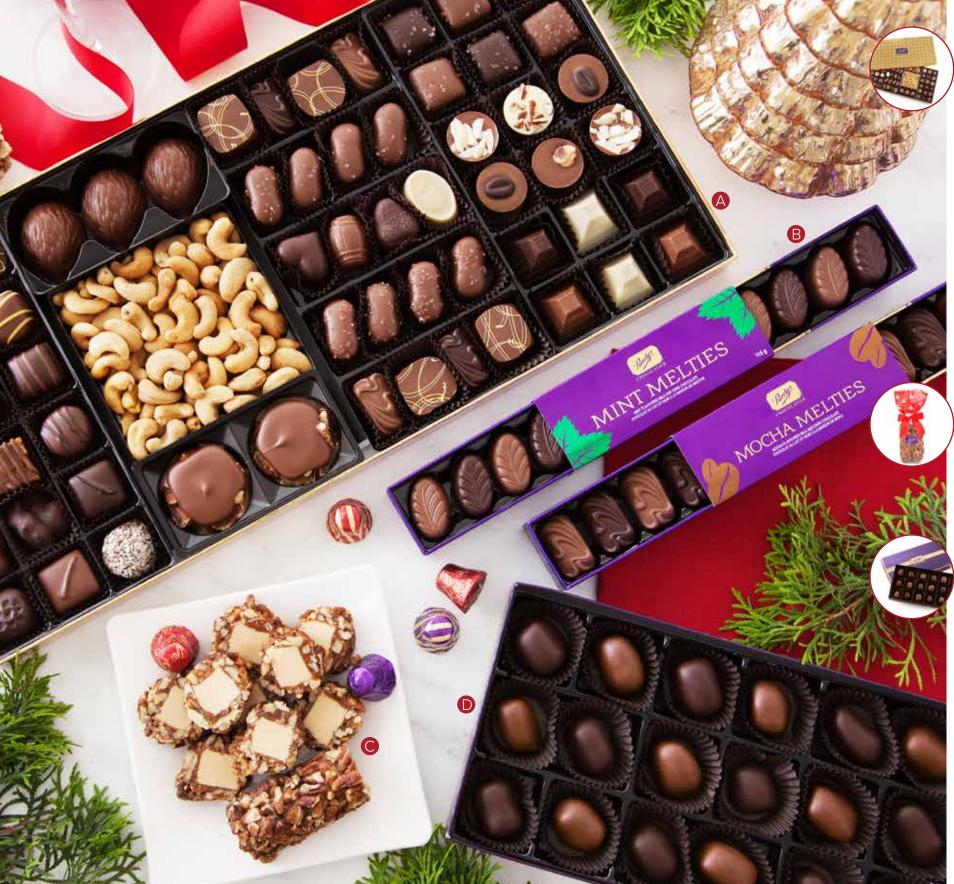

# A. Festive Gift

With this, you'll have all the fixings for an unforgettable Christmas dessert. Roasted cashews party it up with signature Purdys classics: Himalayan Pink Salt Caramels, Hedgehogs, Truffles, Melties and more.

| 26411Y | 1kg/2.2lb | \$83.50 |
|--------|-----------|---------|
|        | _         |         |

# B. Mint or Mocha Melties

These milk & dark chocolates, in either inspiring peppermint or jazzy coffee flavour, are the way to make someone's heart melt like a snowman in the summer sun. Crafted from only 100% sustainable cocoa.

| 18105 | Mint  | 12pc | \$14.50 |
|-------|-------|------|---------|
| 18103 | Mocha | 12pc | \$14.50 |

# C. Pecan Rolls

Just like the big day on December 25th, these rolls made with chewy fudge dipped in buttery caramel and rolled in crunchy pecans only come around once a year.

| 20210 | 2nc | \$14.50        |
|-------|-----|----------------|
| 20310 | 2pc | <b>Φ14.5</b> U |

# D. Milk & Dark Chocolate Covered Ginger

Zing in the holidays! Each mildly spicy ginger piece is enrobed in either creamy milk or decadent dark chocolate made only from 100% sustainable cocoa.

| 18153X | 235g/8.3oz | \$22 |
|--------|------------|------|