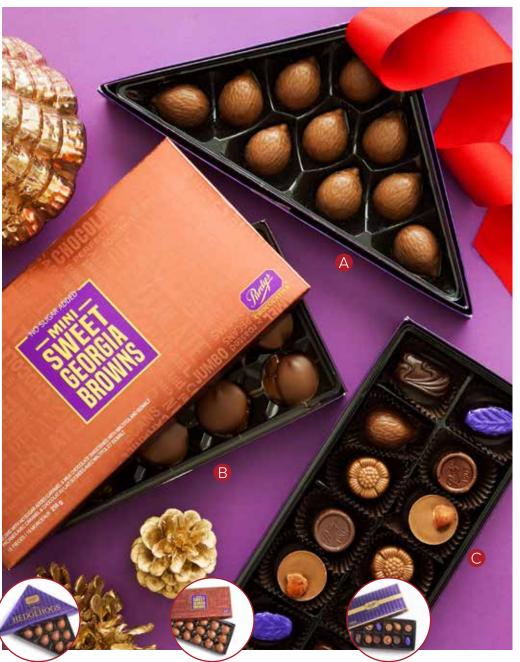

# A. No Sugar Added Mini Hedgehogs

Like our famous Hedgehogs, these milk chocolate Mini Hedgehogs have an extra-nutty hazelnut gianduja filling and are sweetened with maltitol (a plant-based sweetener).

17016Y 10pc \$13.50

# B. No Sugar Added Mini Sweet Georgia Browns

We use maltitol and isomalt as sweeteners so you don't have to miss out on this classic Purdys treat: A three-way combo of crunchy roasted pecans, unbelievably soft caramel and a generous dollop of milk chocolate, made with only 100% sustainable cocoa.

| 16012X | 15pc | \$19 |
|--------|------|------|
|        |      |      |

# C. No Sugar Added Assortment

Friends don't let friends miss out on chocolate. Bring a box of our No Sugar Added signature faves (sweetened with plant-based maltitol) for anyone monitoring their sugar intake.

| 13496Y 12pc \$16 |
|------------------|
|------------------|