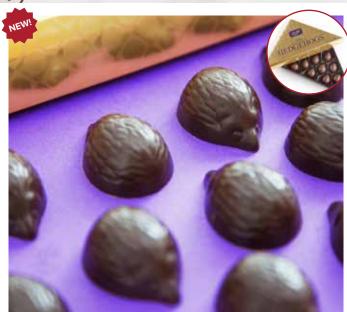

# A. No Sugar Added Mini Hedgehogs

Like our famous Hedgehogs, these milk chocolate Mini Hedgehogs have an extra-nutty hazelnut gianduja filling and are sweetened with maltitol (a plant-based sweetener).

17016Y 10pc \$13.50