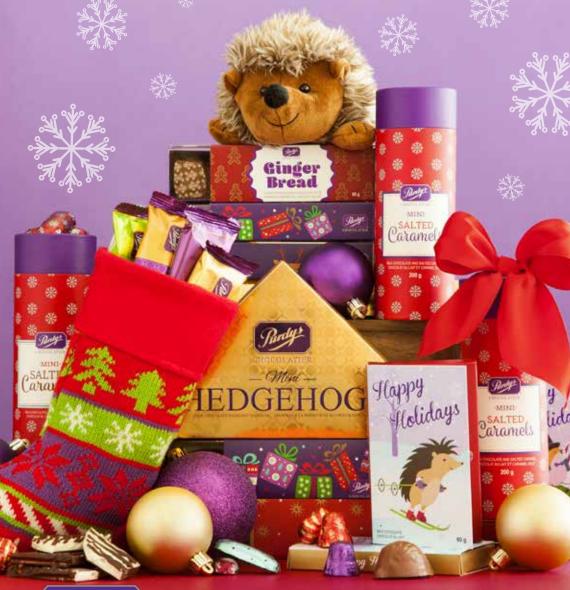

### **Winter Treasures**

Stocking up (get it?) on your Christmas favourites is easy, as this plush knit stocking includes: a milk chocolate Santa Lolly, Crisps & Chocolate Bar, dark chocolate Mint Meltie Bar, milk chocolate Orange Meltie Bar, Milk Chocolate & Almonds Bar, milk chocolate Miniatures and milk chocolate Foiled Bells. Stocking included.

| 25140 | 265g/9.3oz | \$21 |
|-------|------------|------|
|-------|------------|------|