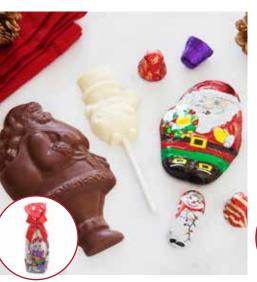

# **Stocking Stuffer**

You've got it in the bag...err, stocking with this gathering of festive chocolates: white chocolate Snowman Lolly, dark chocolate Jolly St. Nick, Milk Chocolate Miniatures, Foiled Bells and a 110g Milk Chocolate Santa.

| 21506Y | 235g/8.3oz | \$13.50 |
|--------|------------|---------|
| 21506Y | 235g/8.3oz | \$13.50 |

# B. Milk Chocolate Miniatures

Individually wrapped in jolly foil, each Santa Claus or Snowman is made with solid creamy milk chocolate (a blend unique to Purdys) from 100% sustainable cocoa.

| 29105 Milk | 200g/7.1oz | \$12 |
|------------|------------|------|
|------------|------------|------|