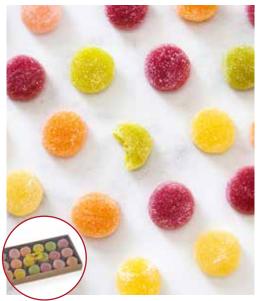

# **Fruit Jellies**

Our chocolates and these naturally flavoured fruit jellies go together like Santa Claus and flying reindeer. Random assortment of fruit jellies may include lemon, raspberry, orange and other thrilling flavours.

| 18157X | 36pc | \$22 |
|--------|------|------|
| 18157X | 36pc | \$22 |