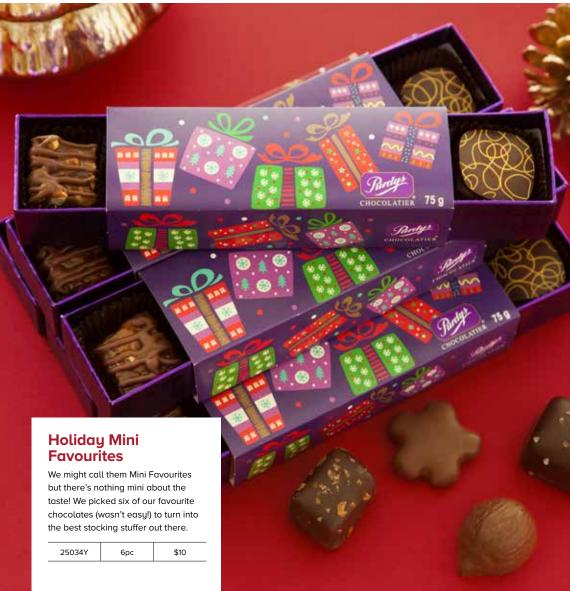

ps & Chocolate Bar and Coconut Fudgie Bar.

| 29153 | 240g/8.5oz | \$13.50 |
|-------|------------|---------|
|-------|------------|---------|



# **Stocking Stuffer**

You've got it in the bag...err, stocking with this gathering of festive chocolates: white chocolate Snowman Lolly, dark chocolate Jolly St. Nick, Milk Chocolate Miniatures, Foiled Bells and a 110g Milk Chocolate Santa.

| 21506Y | 235g/8.3oz | \$13.50 |
|--------|------------|---------|
| 21506Y | 235g/8.3oz | \$13.50 |



# **Dark Chocolate Covered Orange Slices**

Oranges used to be a big thing to find in your Christmas stocking. Update that tradition with these succulent candied navel oranges completely smothered in decadent dark chocolate.

| 18150 165g/5.802 \$22 |
|-----------------------|
|-----------------------|







# A. Foiled Bells

Ring in the holidays the right way! Set out a bowl of these bells crafted from rich milk chocolate (red foil) or decadent dark chocolate (purple foil), always made with 100% sustainable cocoa.

| 29125 | Milk | 375g/13.2oz | \$19 |
|-------|------|-------------|------|
| 29129 | Dark | 375g/13.2oz | \$19 |

# B. Milk Chocolate Miniatures

Individually wrapped in jolly foil, each Santa Claus or Snowman is made with solid creamy milk chocolate (a blend unique to Purdys) from 100% sustainable cocoa.

| 29105 Milk | 200g/7.1oz | \$12 |
|------------|------------|------|
|------------|------------|------|

# C. Cookie Crunch Bells

We swirled dark and blonde cookie crumbs into our famously creamy white chocolate for a memorable holidayrific treat. Buy extra because, tru