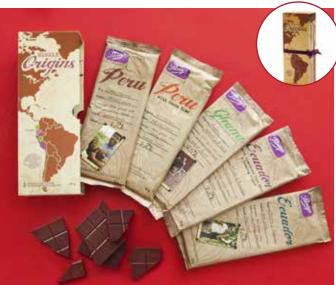

# **Single Origins Slipcase**

Just like special edition books, these exquisite Single Origin Bars are tucked inside a charming slipcase. Each Single Origin chocolate bar pays tribute to the location where the cocoa beans were grown. Collection includes Ghana Bar, Ecuador Bar, Ecuador with Himalayan Salt and Lampong Pepper Bar, Peru Bar and Peru with Cocoa Nibs Bar.

| 26300 | 350g/12.3oz | \$28 |
|-------|-------------|------|
|-------|-------------|------|