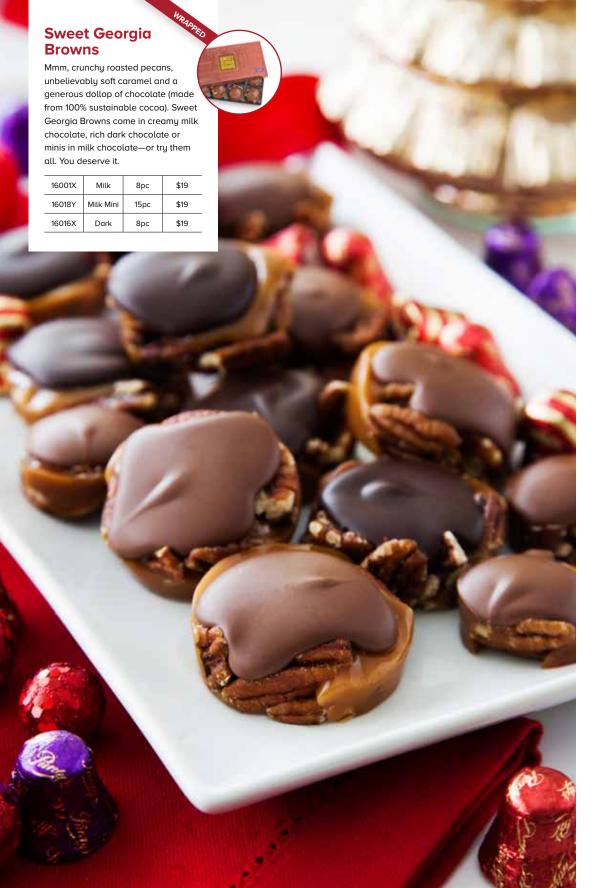

# B. No Sugar Added Mini Sweet Georgia Browns

We use maltitol and isomalt as sweeteners so you don't have to miss out on this classic Purdys treat: A three-way combo of crunchy roasted pecans, unbelievably soft caramel and a generous dollop of milk chocolate, made with only 100% sustainable cocoa.

| 16012X | 15pc | \$19 |
|--------|------|------|
|        |      |      |