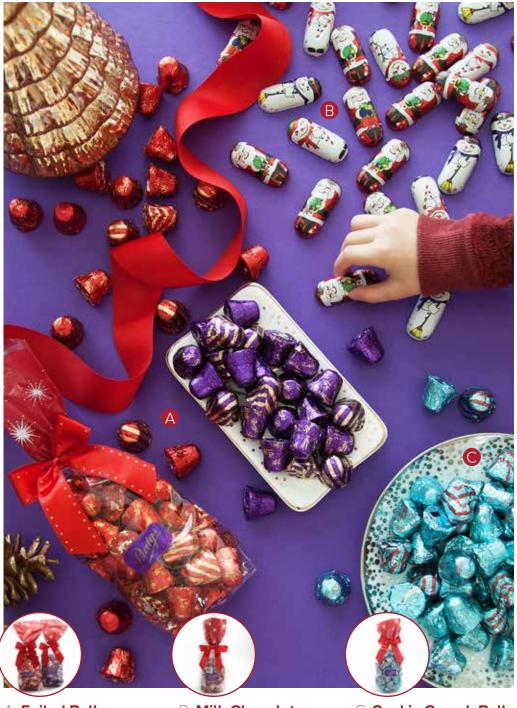

# A. Foiled Bells

Ring in the holidays the right way! Set out a bowl of these bells crafted from rich milk chocolate (red foil) or decadent dark chocolate (purple foil), always made with 100% sustainable cocoa.

# B. Milk Chocolate Miniatures

Individually wrapped in jolly foil, each Santa Claus or Snowman is made with solid creamy milk chocolate (a blend unique to Purdys) from 100% sustainable cocoa.

| 29105 Milk | 200g/7.1oz | \$12 |
|------------|------------|------|
|------------|------------|------|

# C. Cookie Crunch Bells

We swirled dark and blonde cookie crumbs into our famously creamy white chocolate for a memorable holidayrific treat. Buy extra because, trust us, they'll go quick at your party!