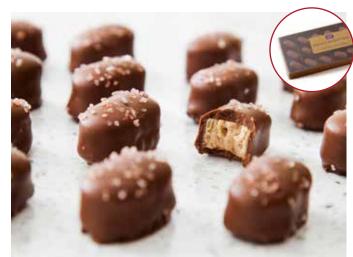

# Himalayan Pink Salt Peanut Butter

Well, you'll never have plain peanut butter again. Enjoy a rich peanut butter filling enrobed in smooth milk chocolate (from 100% sustainable cocoa!) and sprinkled with Himalayan pink salt.

| 18172X | 18pc | \$18 |
|--------|------|------|
|        |      |      |

8 Presentation of catalogue items may not be exactly as shown. Piece count may be approximate.