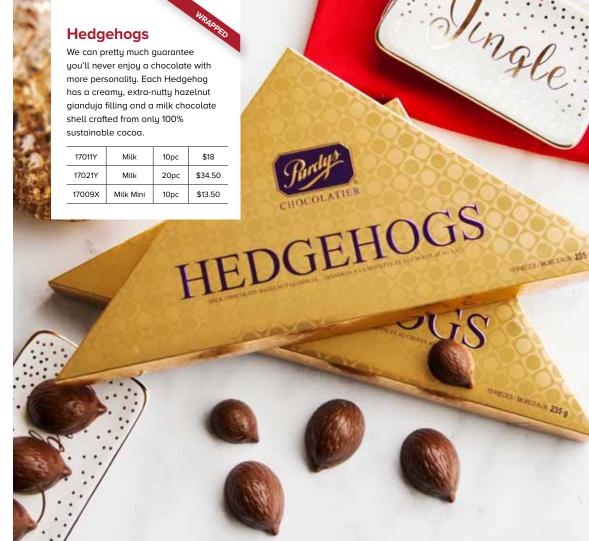

# A. No Sugar Added Mini Hedgehogs

Like our famous Hedgehogs, these milk chocolate Mini Hedgehogs have an extra-nutty hazelnut gianduja filling and are sweetened with maltitol (a plant-based sweetener).

17016Y 10pc \$13.50