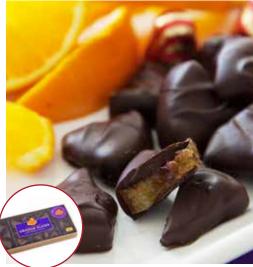

# **Dark Chocolate Covered Orange Slices**

Oranges used to be a big thing to find in your Christmas stocking. Update that tradition with these succulent candied navel oranges completely smothered in decadent dark chocolate.