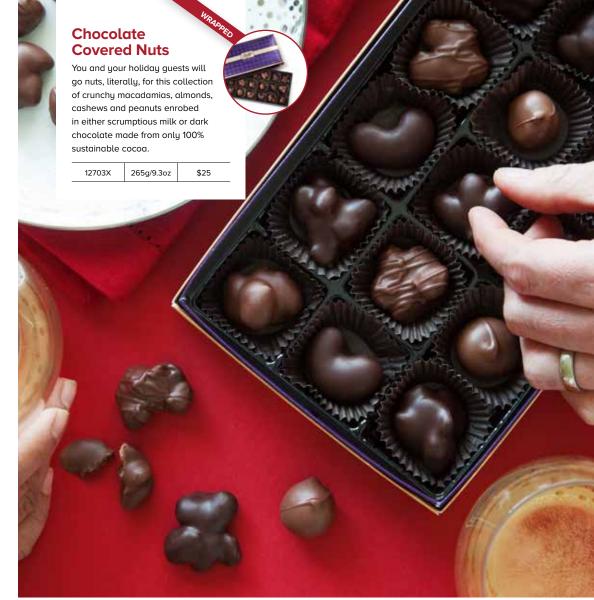

# A. Festive Gift

With this, you'll have all the fixings for an unforgettable Christmas dessert. Roasted cashews party it up with signature Purdys classics: Himalayan Pink Salt Caramels, Hedgehogs, Truffles, Melties and more.

| 26411Y | 1kg/2.2lb | \$83.50 |
|--------|-----------|---------|
|        | _         |         |