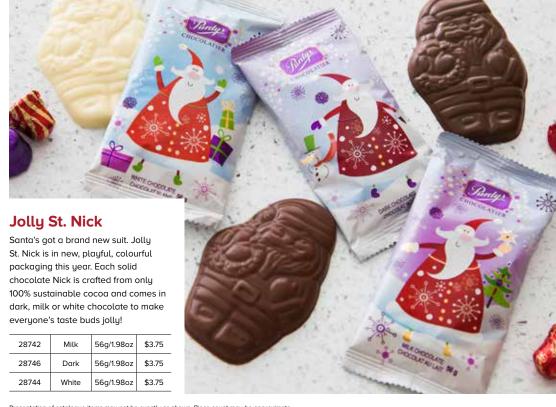

# **Stocking Stuffer**

You've got it in the bag...err, stocking with this gathering of festive chocolates: white chocolate Snowman Lolly, dark chocolate Jolly St. Nick, Milk Chocolate Miniatures, Foiled Bells and a 110g Milk Chocolate Santa.

| 21506Y | 235g/8.3oz | \$13.50 |
|--------|------------|---------|
| 21506Y | 235g/8.3oz | \$13.50 |