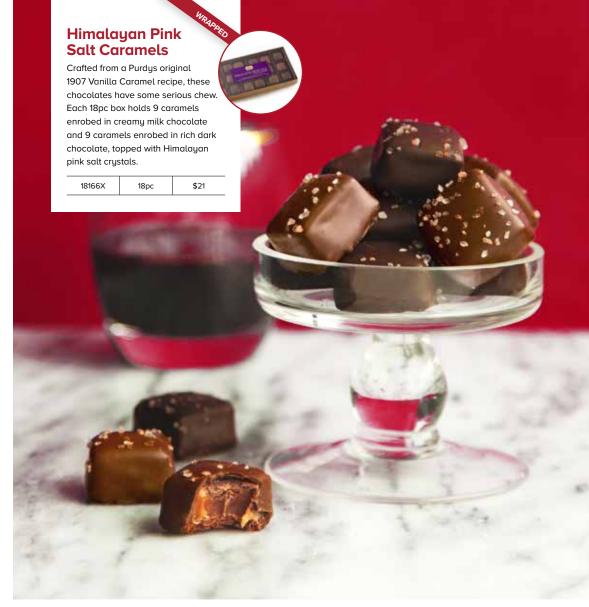

# Himalayan Pink Salt Peanut Butter

Well, you'll never have plain peanut butter again. Enjoy a rich peanut butter filling enrobed in smooth milk chocolate (from 100% sustainable cocoa!) and sprinkled with Himalayan pink salt.

| 18172X | 18pc | \$18 |
|--------|------|------|
|        |      |      |

8 Presentation of catalogue items may not be exactly as shown. Piece count may be approximate.