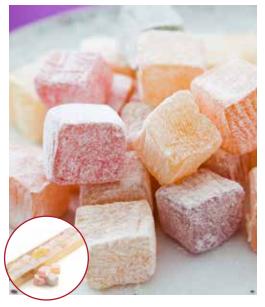

# **Turkish Delight**

The 'ancestor' of jelly beans, Turkish Delight dates back to the Ottoman Empire. These naturally fruit-flavoured jelly candies are lightly dusted with powdered sugar and crafted by a Turkish candy maker.

| 18158 | 340g/12oz | \$21 |
|-------|-----------|------|
|       |           |      |