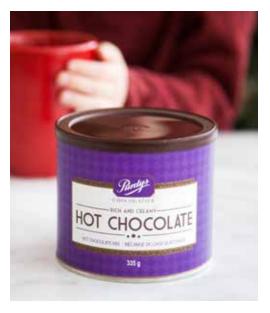

### **Hot Chocolate**

Warm up with a cup of Purdys hot cocoa! Rich, comforting and with just the right touch of sweetness, it's the best way to kick back at the end of a day. Add your special toppings like awesome tiny marshmallows or a sprinkle of cinnamon.

| 32940 335g/11.8oz \$7 | 32940 | 335g/11.8oz \$7 |  |
|-----------------------|-------|-----------------|--|
|-----------------------|-------|-----------------|--|