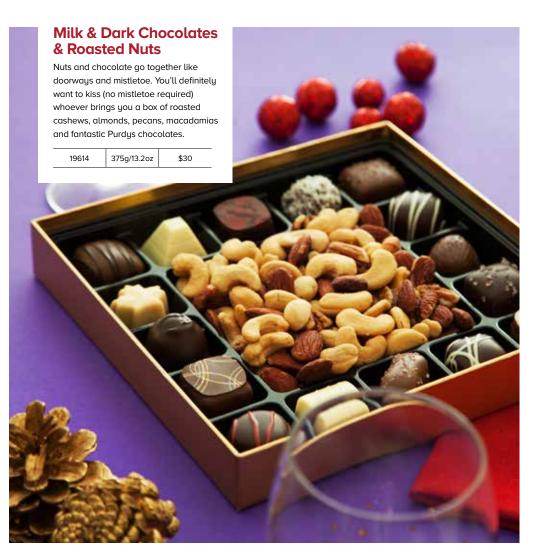

# A. Festive Gift

With this, you'll have all the fixings for an unforgettable Christmas dessert. Roasted cashews party it up with signature Purdys classics: Himalayan Pink Salt Caramels, Hedgehogs, Truffles, Melties and more.

| 26411Y | 1kg/2.2lb | \$83.50 |
|--------|-----------|---------|
|        | _         |         |