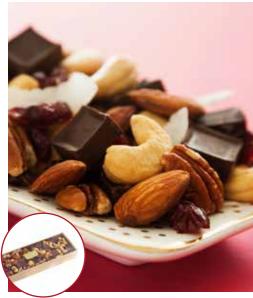

# **Winter Nut Mix**

Upgrade your snacking and hit up Netflix for those classic Christmas movies. Crunchy roasted nuts (almonds, pecans, macadamias and cashews) mingle with dried cranberries, rich dark chocolate and coconut shavings.

| 18288 | 350g/12.3oz | \$21 |
|-------|-------------|------|
|       |             |      |