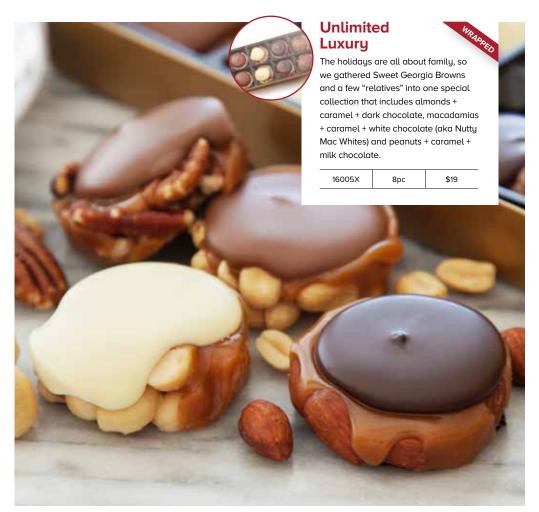

# Christmas

Fundraising Program 2017





THE OFFICIAL CHOCOLATE OF CHRISTMAS

Canada's chocolatier since 1907. Made with only 100% sustainable cocoa.



### **Hot Chocolate**

Warm up with a cup of Purdys hot cocoa! Rich, comforting and with just the right touch of sweetness, it's the best way to kick back at the end of a day. Add your special toppings like awesome tiny marshmallows or a sprinkle of cinnamon.

| 32940 335g/11.8oz \$7 | 32940 | 335g/11.8oz \$7 |  |
|-----------------------|-------|-----------------|--|
|-----------------------|-------|-----------------|--|



### **Philbert Plushie**

When not repping #TeamHedgehog on Twitter, this squishysquashy 7" Philbert plushy is a big fan of cuddles, naps and backpack adventures. Ages 3+.

52101











# **See how it's done**Sure, we could tell you how jumbo

pecans, handcrafted caramel and creamy chocolate come together to create Sweet Georgia Browns...or we could delight you with a video.

### purdys.com/SGBvideo

Warning: You may experience instant cravings while watching.



# A. No Sugar Added Mini Hedgehogs

Like our famous Hedgehogs, these milk chocolate Mini Hedgehogs have an extra-nutty hazelnut gianduja filling and are sweetened with maltitol (a plant-based sweetener).

17016Y 10pc \$13.50

# B. No Sugar Added Mini Sweet Georgia Browns

We use maltitol and isomalt as sweeteners so you don't have to miss out on this classic Purdys treat: A three-way combo of crunchy roasted pecans, unbelievably soft caramel and a generous dollop of milk chocolate, made with only 100% sustain