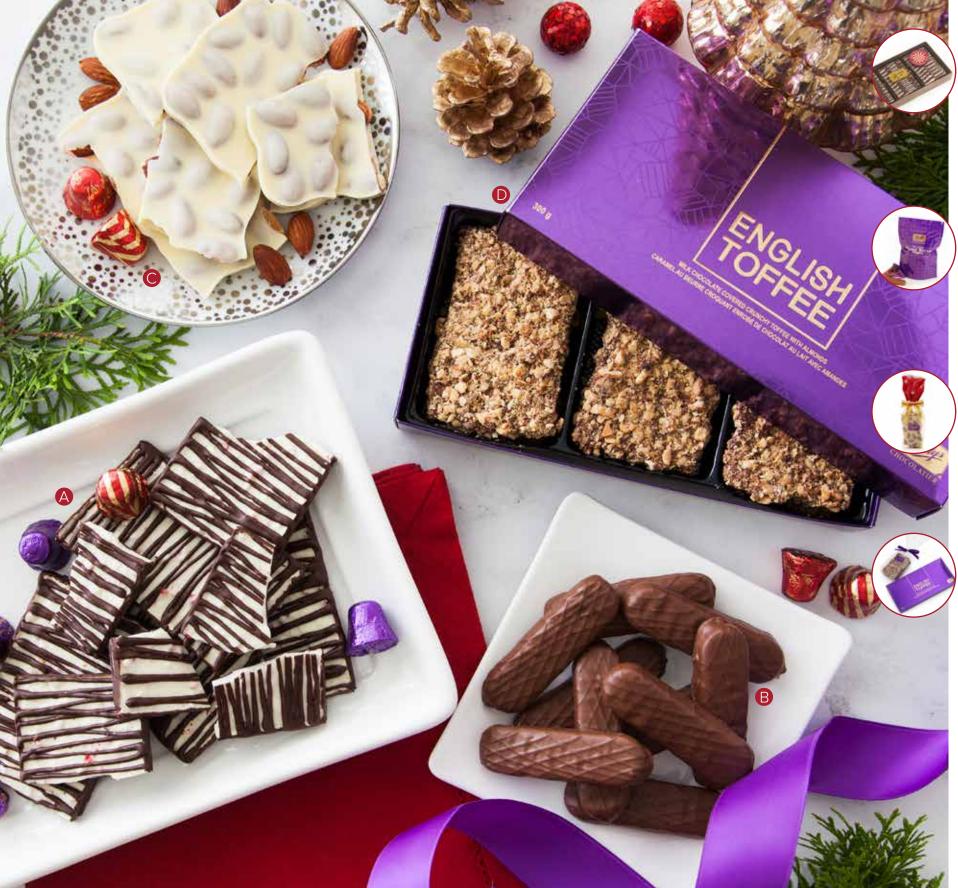

# A. Peppermint Bark

When you break out the Peppermint Bark for your guests, you know it's officially Christmas. This classic treat has been a holiday staple for fans of Purdys chocolate and candy canes for decades.

| 18129X | 6pc | \$17 |
|--------|-----|------|

# C. Almond Bark

Purdys Chocolatier is the official chocolate of Christmas, and this traditional treat with crunchy almonds embedded in a creamy bark is a very good example of why we're the reigning champs of Santa season.

| 12784Y | 180g/6.3oz | \$13.50 |
|--------|------------|---------|
| ,      | 1009,0.002 | Ψ.σ.σσ  |

# D. English Toffee

You almost can't believe the mind-blowing combo of flavours and textures: crunchy (but not hard) toffee, scrumptious milk chocolate from 100% sustainable cocoa and perfectly roasted almonds.

| 12771X | Вох | 5рс | \$26    |
|--------|-----|-----|---------|
| 12766X | Bag | Зрс | \$13.50 |