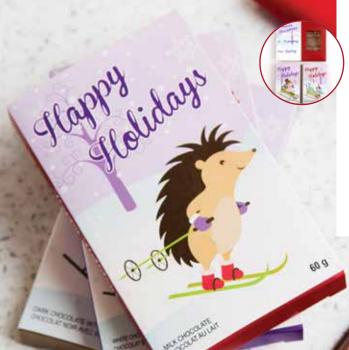

# **Happy Holidays Bars**

If you're going to get someone a Christmas card, skip the usual and go straight for a funky chocolate card in creamy milk chocolate, dark chocolate with crunchy crisps or white chocolate Ting-A-Ling (crushed peppermint candy cane).

| 18304 | Milk                      | 60g/2.1oz | \$5 |
|-------|---------------------------|-----------|-----|
| 18305 | Dark with<br>Crisps       | 60g/2.1oz | \$5 |
| 18306 | White with<br>Ting-A-Ling | 60g/2.1oz | \$5 |